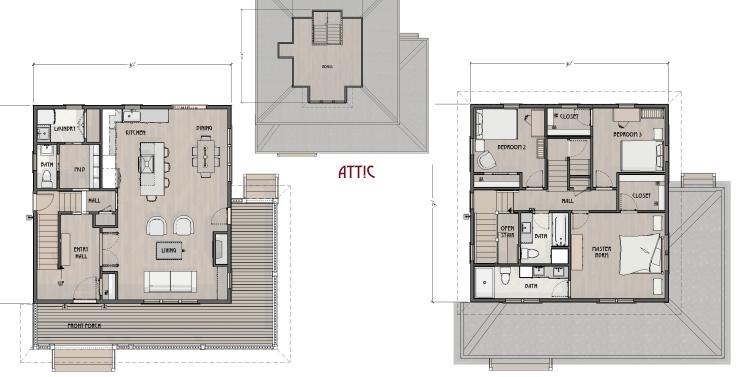

# THE AUBURN

## Three bedrooms & 2 1/2 baths

Based on the classic American foursquare, this craftsman styled home features a hipped roof and large wrapping porch. Inside you'll find a dramatic entry stair, with a doorway that opens to a combined living-dining-kitchen area flowing through the house to the back yard beyond. Perfect for a young and growing family of 4 or more. With access to a bonus attic space, and a dry finishable basement, this house has room to grow along.

1800 sq ft

1ST FLOOR

2<sup>ND</sup> FLOOR