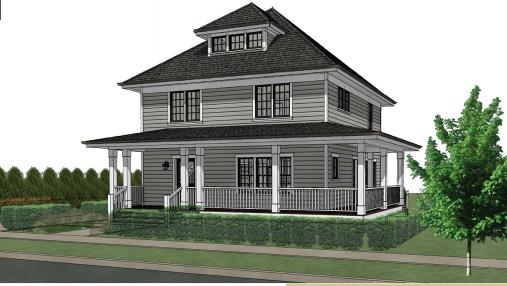

# THE AUBURN

## Three bedrooms & 2 1/2 baths

Based on the classic American foursquare, this craftsman styled home features a hipped roof and large wrapping porch. Inside you'll find a dramatic entry stair, with a doorway that opens to a combined living-dining-kitchen area flowing through the house to the back yard beyond. Perfect for a young and growing family of 4 or more. With access to a bonus attic space, and a dry finishable basement, this house has room to grow along.